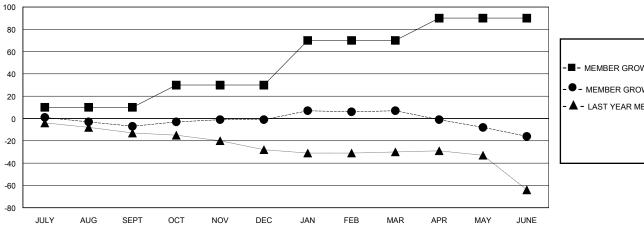

## GOALS AND ACTUAL MEMBERS CUMULATIVE

| _  |        |               |     |      |
|----|--------|---------------|-----|------|
| 8- | MEMBER | <b>GROWTH</b> | NET | GOAL |

- MEMBER GROWTH ACTUAL

- LAST YEAR MEMBERSHIP ACTUAL